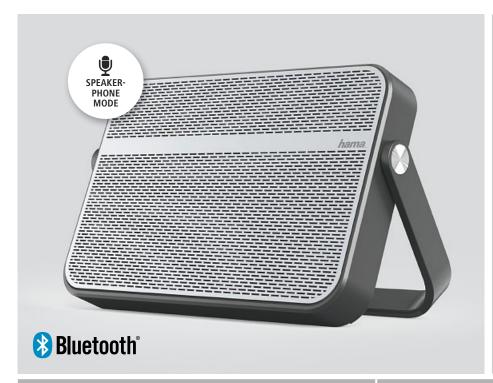

## **MOBILE SPEAKER »BLADE«:**

## Portable compact speaker for smartphones, tablets etc. via Bluetooth®

IPx4 splash-proof

Rechargeable battery 6+ hours playback

Aux / Line-In 3,5 mm

Music Power

Rotation 360 degrees

## **Top-Features**

- ✓ splash-proof material for protection against moisture and dirt
- ✓ the carrying handle can be rotated 360° and is also usable
  as a base
- ✓ ideal for listening to music at home, in your garden or on your balcony
- ✓ additional AUX input for using the speaker with a cable
- ✓ battery-operated for complete mobility
- ✓ supports remote function for audio control with play/pause/title forward/title back and volume control
- ✓ integrated speakerphone mode
- ✓ rubberized buttons for handy, intuitive operation