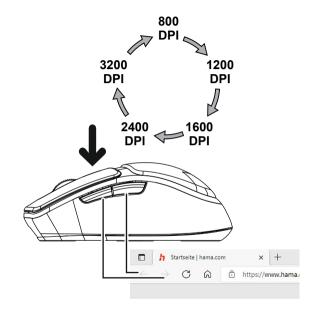

## **Keyboard and Mouse Set**

WKM-750









## C Pairing mode Bluetooth 110 🗗 CONNECT CONNECT CONNECT

D









G

$$=$$
  $\sim$   $\sim$   $\sim$  (ON/OFF)



Н

Assist = Al assistant

Fn 🚽

 $\begin{bmatrix} \mathsf{Esc} & \mathsf{F1} & \mathsf{F2} & \mathsf{F3} & \mathsf{F4} & \mathsf{F5} & \mathsf{F6} & \mathsf{F7} & \mathsf{F8} & \mathsf{F8} & \mathsf$ 

F9 \* F10 \* F11 # F12

=-;; =-;; = ;; = ⊠





## hama

Hama GmbH & Co KG 86652 Monheim/Germany www.hama.com



www.hama.com/nep

All listed brands are trademarks of the corresponding companies. Errors and omissions excepted, and subject to technical changes. Our general terms of delivery and payment are applied.