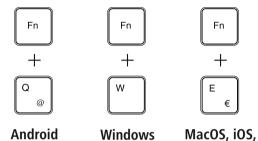

## C Pairing mode Bluetooth 110 🗗 CONNECT CONNECT CONNECT

D

G

$$=$$
  $\sim$   $\sim$   $\sim$  (ON/OFF)

Н

Assist = Al assistant

Fn 🚽

 $\begin{bmatrix} \mathsf{Esc} & \mathsf{F1} & \mathsf{F2} & \mathsf{F3} & \mathsf{F4} & \mathsf{F5} & \mathsf{F6} & \mathsf{F7} & \mathsf{F8} & \mathsf{F8} & \mathsf$ 