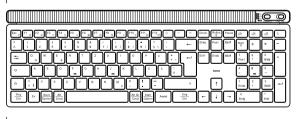

## C Pairing mode Bluetooth 110 🗗 CONNECT CONNECT CONNECT

D

G

$$=$$
  $\sim$   $\sim$   $\sim$  (ON/OFF)

Н

Assist = Al assistant

Fn 🚽

 $\begin{bmatrix} \mathsf{Esc} & \mathsf{F1} & \mathsf{F2} & \mathsf{F3} & \mathsf{F4} & \mathsf{F5} & \mathsf{F6} & \mathsf{F7} & \mathsf{F8} & \mathsf{F8} & \mathsf$ 

F9 \* F10 \* F11 # F12

=-;; =-;; = ;; = ⊠