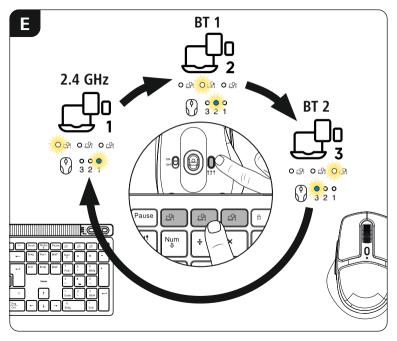

## C Pairing mode Bluetooth 110 🗗 CONNECT CONNECT CONNECT

D

G

$$=$$
  $\sim$   $\sim$   $\sim$  (ON/OFF)

Н

Assist = Al assistant

Fn 🚽

 $\begin{bmatrix} \mathsf{Esc} & \mathsf{F1} & \mathsf{F2} & \mathsf{F3} & \mathsf{F4} & \mathsf{F5} & \mathsf{F6} & \mathsf{F7} & \mathsf{F8} & \mathsf{F8} & \mathsf$ 