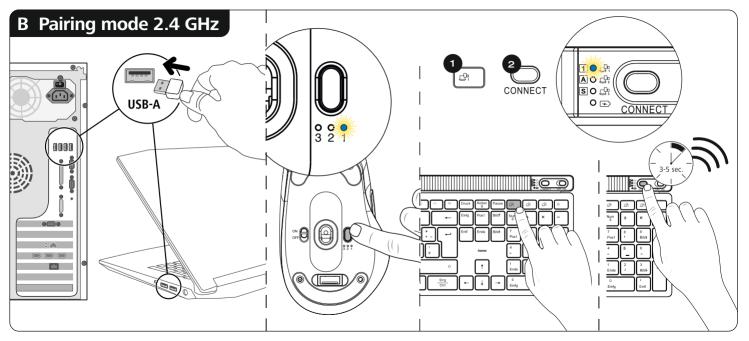

## **Keyboard and Mouse Set**

WKM-750









## C Pairing mode Bluetooth 110 🗗 CONNECT CONNECT CONNECT

D









G

$$=$$
  $\sim$   $\sim$   $\sim$  (ON/OFF)



Н

Assist = Al assistant

Fn 🚽

 $\begin{bmatrix} \mathsf{Esc} & \mathsf{F1} & \mathsf{F2} & \mathsf{F3} & \mathsf{F4} & \mathsf{F5} & \mathsf{F6} & \mathsf{F7} & \mathsf{F8} & \mathsf{F8} & \mathsf$ 

F9 \* F10 \* F11 # F12

=-;; =-;; = ;; = ⊠





## hama

Hama GmbH & Co KG 86652 Monheim/Germany www.hama.com



www.hama.com/nep

All listed brands are trademarks of the corresponding companies. Errors and omissions excepted, and subject to technical changes. Our general terms of delivery and payment are applied.