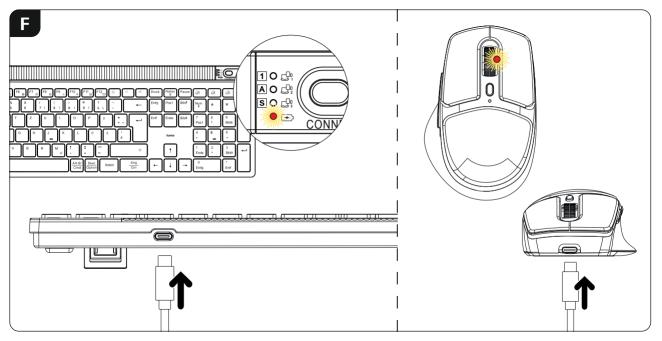

## C Pairing mode Bluetooth 110 🗗 CONNECT CONNECT CONNECT

D

G

$$=$$
  $\sim$   $\sim$   $\sim$  (ON/OFF)

Н

Assist = Al assistant

Fn 🚽

 $\begin{bmatrix} \mathsf{Esc} & \mathsf{F1} & \mathsf{F2} & \mathsf{F3} & \mathsf{F4} & \mathsf{F5} & \mathsf{F6} & \mathsf{F7} & \mathsf{F8} & \mathsf{F8} & \mathsf$ 