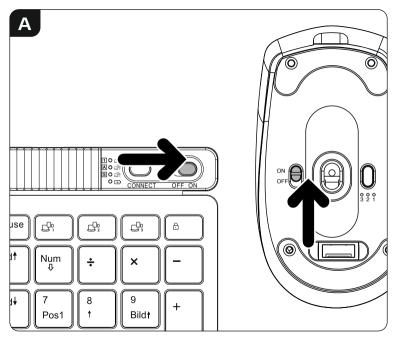

## **Keyboard and Mouse Set**

WKM-750









## C Pairing mode Bluetooth 110 🗗 CONNECT CONNECT CONNECT

D









G

$$=$$
  $\sim$   $\sim$   $\sim$  (ON/OFF)



Н

Assist = Al assistant

Fn 🚽

 $\begin{bmatrix} \mathsf{Esc} & \mathsf{F1} & \mathsf{F2} & \mathsf{F3} & \mathsf{F4} & \mathsf{F5} & \mathsf{F6} & \mathsf{F7} & \mathsf{F8} & \mathsf{F8} & \mathsf$ 

F9 \* F10 \* F11 # F12

=-;; =-;; = ;; = ⊠





## hama

Hama GmbH & Co KG 86652 Monheim/Germany www.hama.com



www.hama.com/nep

All listed brands are trademarks of the corresponding companies. Errors and omissions excepted, and subject to technical changes. Our general terms of delivery and payment are applied.