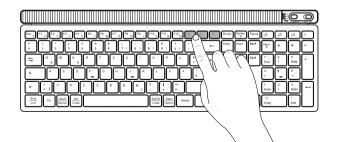

## C Pairing mode Bluetooth 110 🗗 CONNECT CONNECT CONNECT

D

G

$$=$$
  $\sim$   $\sim$   $\sim$  (ON/OFF)

Н

Assist = Al assistant

Fn 🚽

 $\begin{bmatrix} \mathsf{Esc} & \mathsf{F1} & \mathsf{F2} & \mathsf{F3} & \mathsf{F4} & \mathsf{F5} & \mathsf{F6} & \mathsf{F7} & \mathsf{F8} & \mathsf{F8} & \mathsf$ 

F9 \* F10 \* F11 # F12

=-;; =-;; = ;; = ⊠