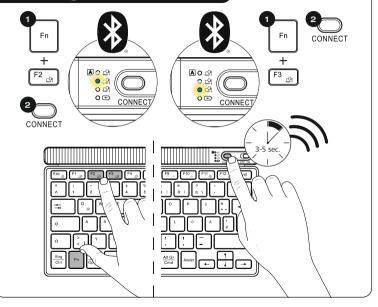

## **C** Pairing mode Bluetooth

D

G

Н

Assist = Al assistant

Fn +

Esc  $_{\triangle}$  F1  $_{\triangle}$  F2  $_{\triangle}$  F3  $_{\triangle}$  F4  $_{\beta}$  F5  $_{\triangle}$  F6  $_{\triangle}$  F7  $_{\triangle}$  F8  $_{\otimes}$   $= _{\triangle}$  =  $_{\triangle}$  × =  $_{\triangle}$  - =  $_{\triangle}$  + =  $_{\triangle}$ 