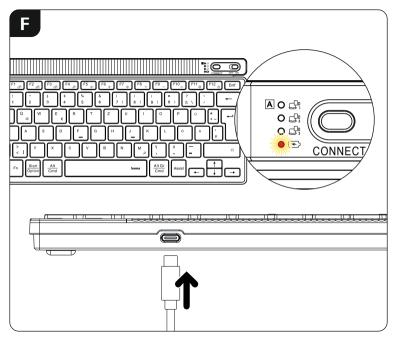

## **C** Pairing mode Bluetooth

D

G

Н

Assist = Al assistant

Fn +

Esc  $_{\triangle}$  F1  $_{\triangle}$  F2  $_{\triangle}$  F3  $_{\triangle}$  F4  $_{\beta}$  F5  $_{\triangle}$  F6  $_{\triangle}$  F7  $_{\triangle}$  F8  $_{\otimes}$   $= _{\triangle}$  =  $_{\triangle}$  × =  $_{\triangle}$  - =  $_{\triangle}$  + =  $_{\triangle}$ 