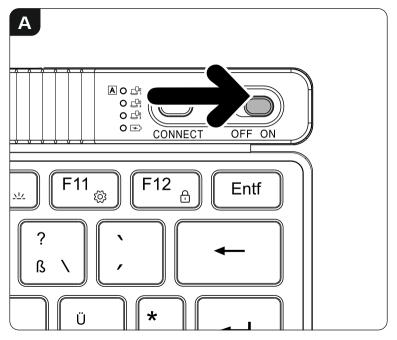

## **C** Pairing mode Bluetooth

D

G

Н

Assist = Al assistant

Fn +

Esc  $_{\triangle}$  F1  $_{\triangle}$  F2  $_{\triangle}$  F3  $_{\triangle}$  F4  $_{\beta}$  F5  $_{\triangle}$  F6  $_{\triangle}$  F7  $_{\triangle}$  F8  $_{\otimes}$   $= _{\triangle}$  =  $_{\triangle}$  × =  $_{\triangle}$  - =  $_{\triangle}$  + =  $_{\triangle}$ 