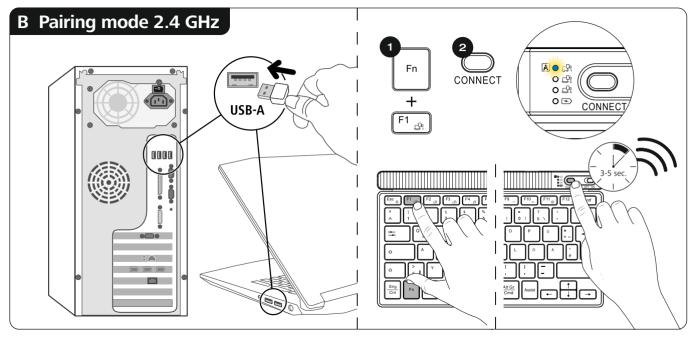

## **C** Pairing mode Bluetooth

D

G

Н

Assist = Al assistant

Fn +

Esc  $_{\triangle}$  F1  $_{\triangle}$  F2  $_{\triangle}$  F3  $_{\triangle}$  F4  $_{\beta}$  F5  $_{\triangle}$  F6  $_{\triangle}$  F7  $_{\triangle}$  F8  $_{\otimes}$   $= _{\triangle}$  =  $_{\triangle}$  × =  $_{\triangle}$  - =  $_{\triangle}$  + =  $_{\triangle}$ 