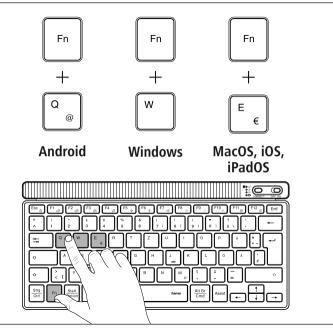

## **C** Pairing mode Bluetooth

D

G

Н

Assist = Al assistant

Fn +

Esc  $_{\triangle}$  F1  $_{\triangle}$  F2  $_{\triangle}$  F3  $_{\triangle}$  F4  $_{\beta}$  F5  $_{\triangle}$  F6  $_{\triangle}$  F7  $_{\triangle}$  F8  $_{\otimes}$   $= _{\triangle}$  =  $_{\triangle}$  × =  $_{\triangle}$  - =  $_{\triangle}$  + =  $_{\triangle}$ 