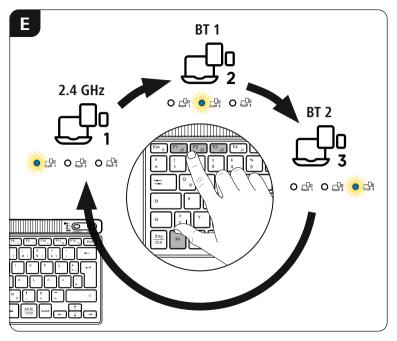

## **C** Pairing mode Bluetooth

D

G

Н

Assist = Al assistant

Fn +

Esc  $_{\triangle}$  F1  $_{\triangle}$  F2  $_{\triangle}$  F3  $_{\triangle}$  F4  $_{\beta}$  F5  $_{\triangle}$  F6  $_{\triangle}$  F7  $_{\triangle}$  F8  $_{\otimes}$   $= _{\triangle}$  =  $_{\triangle}$  × =  $_{\triangle}$  - =  $_{\triangle}$  + =  $_{\triangle}$ 