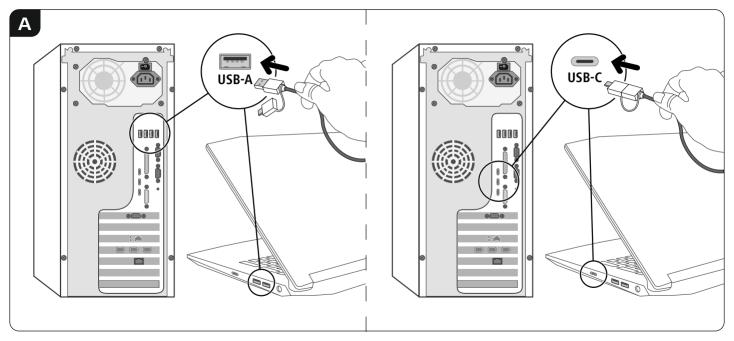

Keyboard CK-400





В

Fn 
$$+\begin{bmatrix} F11 \\ M \end{bmatrix} = -\begin{bmatrix} - \\ - \end{bmatrix}$$
 (darker)

Fn 
$$+ \begin{bmatrix} F12 \\ \Sigma \end{bmatrix} = \begin{bmatrix} -1 \\ -1 \end{bmatrix}$$
 (brighter)



Assist = Al assistant

Fn +

$$\begin{bmatrix} \mathsf{Esc} \\ \triangleq \end{bmatrix} \begin{bmatrix} \mathsf{F1} \\ \mathsf{d} \end{bmatrix} \begin{bmatrix} \mathsf{F2} \\ \mathsf{d} \times \end{bmatrix} \begin{bmatrix} \mathsf{F3} \\ \mathsf{d} - \end{bmatrix} \begin{bmatrix} \mathsf{F4} \\ \mathsf{d} + \end{bmatrix}$$

$$= \begin{bmatrix} \mathsf{Fn} \\ \mathsf{en} \end{bmatrix} = \begin{bmatrix} \mathsf{d} \\ \mathsf{d} \times \end{bmatrix} \times = \begin{bmatrix} \mathsf{d} \\ \mathsf{d} - \end{bmatrix} = \begin{bmatrix} \mathsf{d} \\ \mathsf{d} \times \end{bmatrix} \time