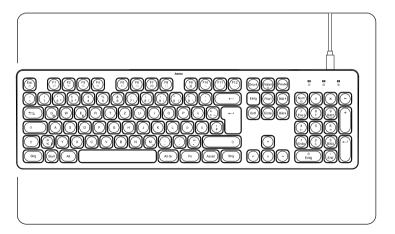

Keyboard CK-400

В

Fn 
$$+\begin{bmatrix} F11 \\ M \end{bmatrix} = -\begin{bmatrix} - \\ - \end{bmatrix}$$
 (darker)

Fn 
$$+ \begin{bmatrix} F12 \\ \Sigma \end{bmatrix} = \begin{bmatrix} -1 \\ -1 \end{bmatrix}$$
 (brighter)